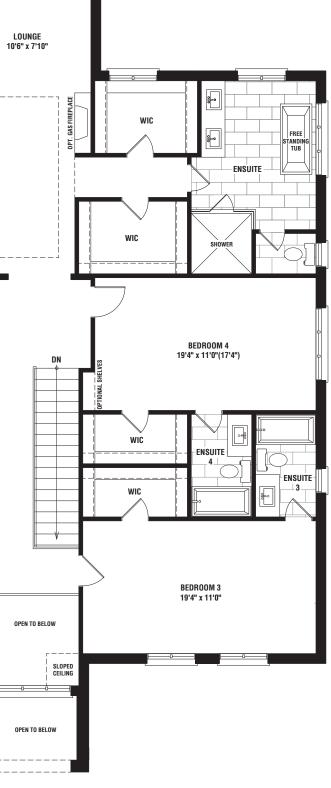

## AN EXCLUSIVE COLLECTION OF CUSTOM HOMES

Choose from five distinct architectural designs and layouts while working alongside Fulton Homes to customize the interiors to your exact taste. Indulge in spacious 2-storey executive residences featuring fortuitous open-concept designs, the flexibility of a finished basement, stunning deck & backyard areas, sizable 2-car garages, and so much more. Better still, enjoy all of it with the added luxury of nearly unlimited personalization options.

### FLATBUSH ELEV. A 4220 SQ. FT.

HARA

THE

Materials, specifications and floor plans are subject to change without notice. All renderings are artist's conceptions. All floor plans are approximate dimensions. Actual usable floor space may vary from the stated floor area. E. & O.E. 4210A