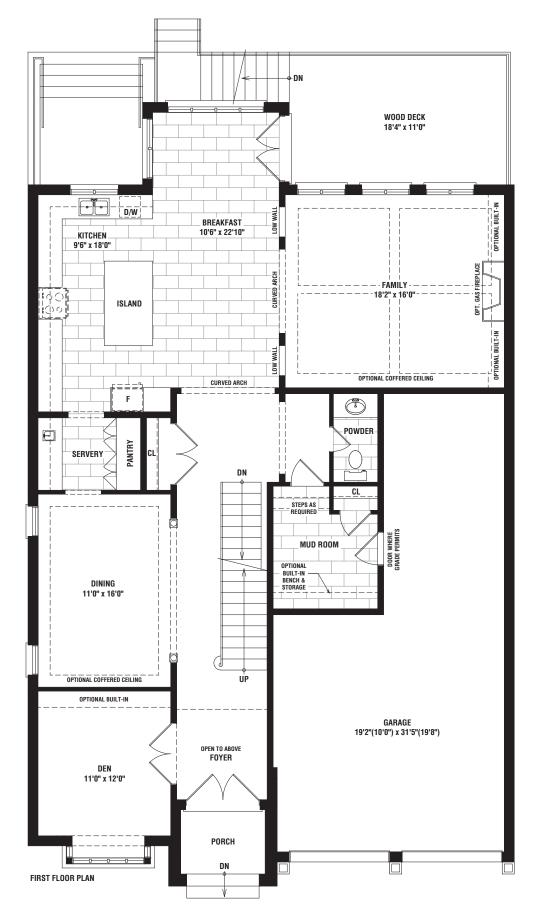

## AN EXCLUSIVE COLLECTION OF CUSTOM HOMES

Choose from five distinct architectural designs and layouts while working alongside Fulton Homes to customize the interiors to your exact taste. Indulge in spacious 2-storey executive residences featuring fortuitous open-concept designs, the flexibility of a finished basement, stunning deck & backyard areas, sizable 2-car garages, and so much more. Better still, enjoy all of it with the added luxury of nearly unlimited personalization options.