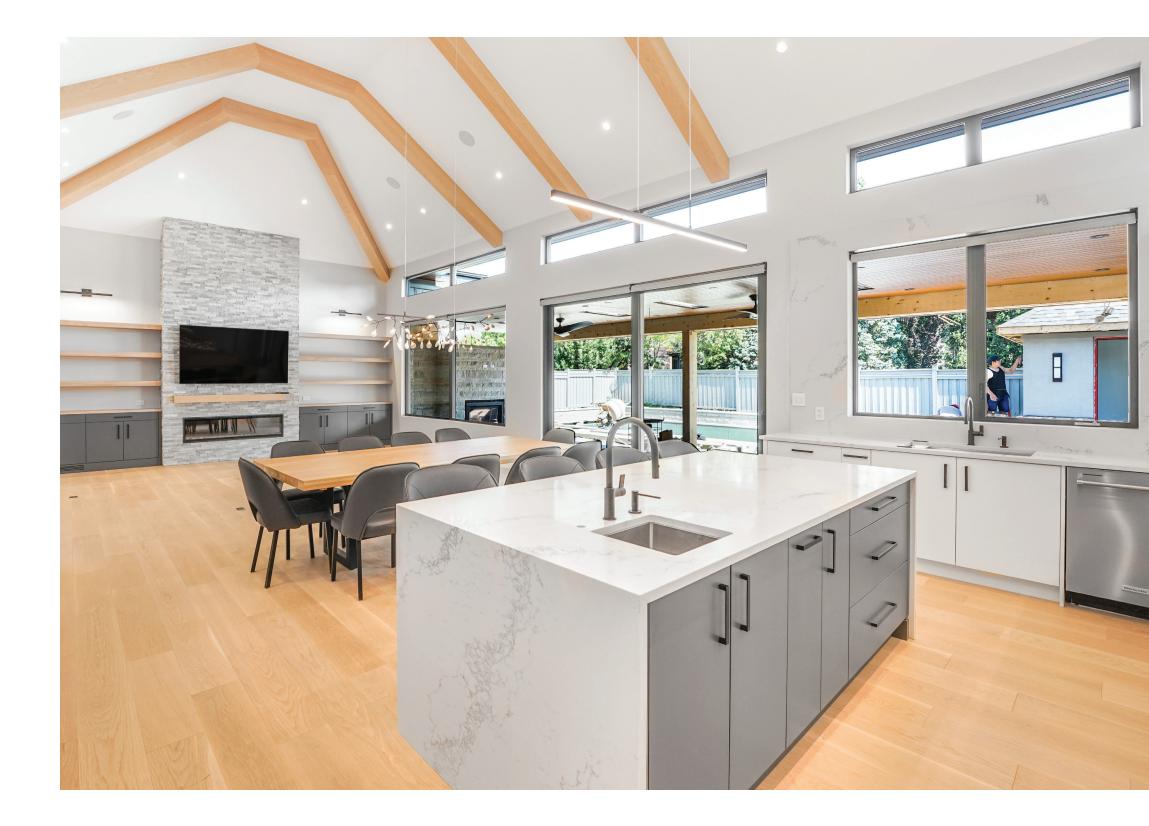

## AN EXCLUSIVE COLLECTION OF CUSTOM HOMES

Choose from five distinct architectural designs and layouts while working alongside Fulton Homes to customize the interiors to your exact taste. Indulge in spacious 2-storey executive residences featuring fortuitous open-concept designs, the flexibility of a finished basement, stunning deck & backyard areas, sizable 2-car garages, and so much more. Better still, enjoy all of it with the added luxury of nearly unlimited personalization options.

#### Customize Layout & Function (kitchen, bath & living spaces):

- Add/delete rooms to fit your family's needs
- Personalize spaces suit your style
- Configure layout to suit traffic flows

#### Customize Finishes & Fixtures (kitchen, bath & living spaces):

- Choose custom millwork, built-ins, and hardware tailored to your style/needs
- Choose from designer plumbing fixtures, natural stones & tile options
- Personalize spaces with designer lighting fixtures in different finishes