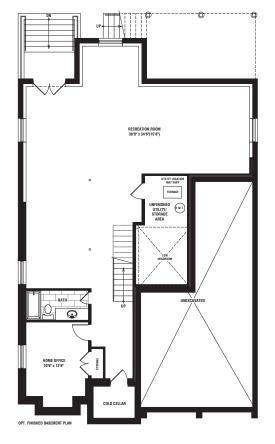

## AN EXCLUSIVE COLLECTION OF CUSTOM HOMES

Choose from five distinct architectural designs and layouts while working alongside Fulton Homes to customize the interiors to your exact taste. Indulge in spacious 2-storey executive residences featuring fortuitous open-concept designs, the flexibility of a finished basement, stunning deck & backyard areas, sizable 2-car garages, and so much more. Better still, enjoy all of it with the added luxury of nearly unlimited personalization options.