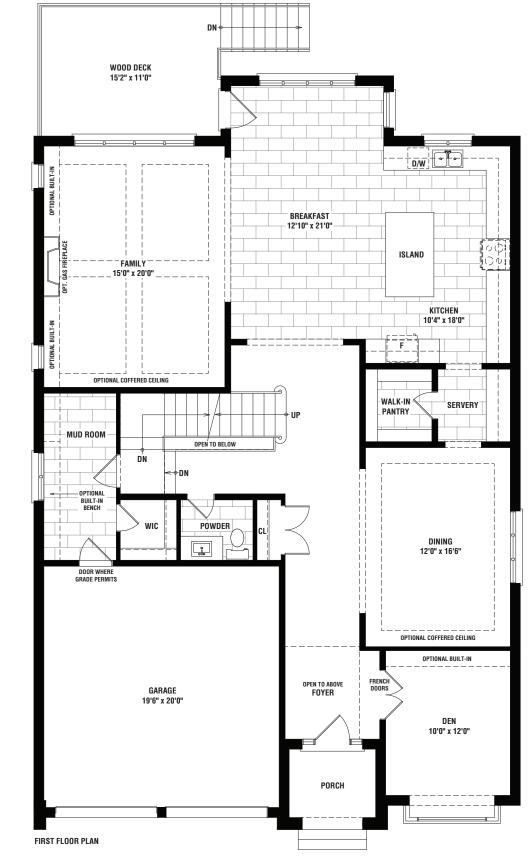

## AN EXCLUSIVE COLLECTION OF CUSTOM HOMES

Choose from five distinct architectural designs and layouts while working alongside Fulton Homes to customize the interiors to your exact taste. Indulge in spacious 2-storey executive residences featuring fortuitous open-concept designs, the flexibility of a finished basement, stunning deck & backyard areas, sizable 2-car garages, and so much more. Better still, enjoy all of it with the added luxury of nearly unlimited personalization options.