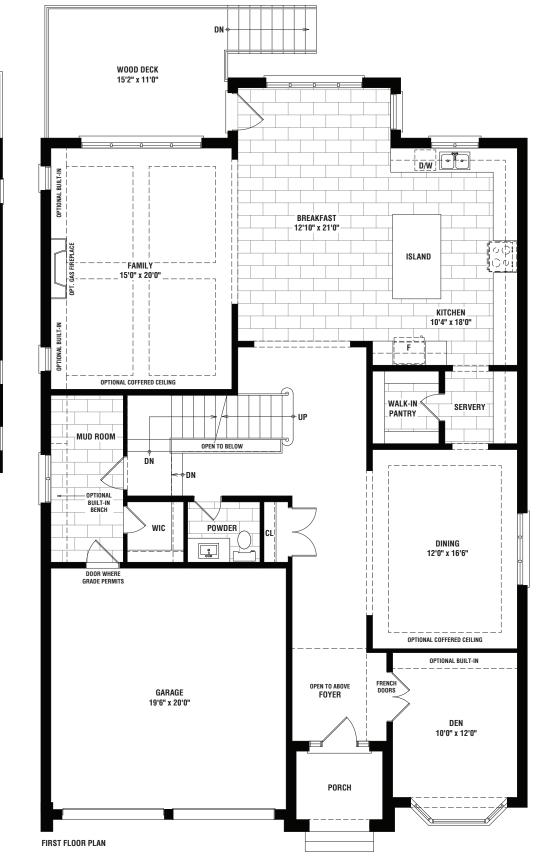

## AN EXCLUSIVE COLLECTION OF CUSTOM HOMES

Choose from five distinct architectural designs and layouts while working alongside Fulton Homes to customize the interiors to your exact taste. Indulge in spacious 2-storey executive residences featuring fortuitous open-concept designs, the flexibility of a finished basement, stunning deck & backyard areas, sizable 2-car garages, and so much more. Better still, enjoy all of it with the added luxury of nearly unlimited personalization options.

FLATBUSH ELEV. B 4220 SQ. FT.

HARA

THE

ATLANTIC 4485 SQ. FT.

CHARL

THAT