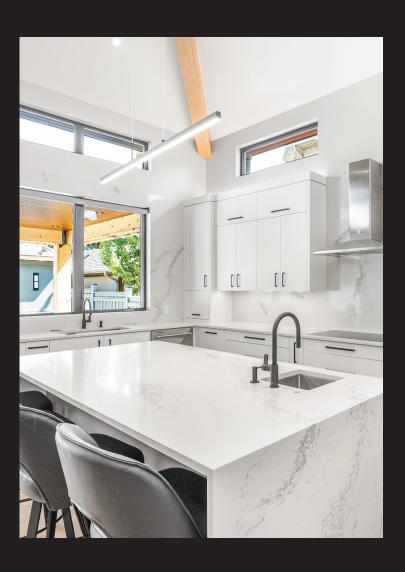

#### Customize Layout & Function (kitchen, bath & living spaces):

- Add/delete rooms to fit your family's needs
- Personalize spaces suit your style
- Configure layout to suit traffic flows

#### Customize Finishes & Fixtures (kitchen, bath & living spaces):

- Choose custom millwork, built-ins, and hardware tailored to your style/needs
- Choose from designer plumbing fixtures, natural stones & tile options
- Personalize spaces with designer lighting fixtures in different finishes