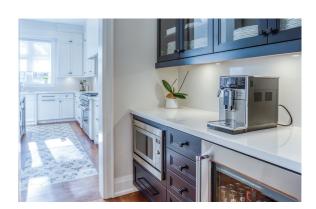

#### Customize Finishes & Fixtures (kitchen, bath & living spaces):

- Choose custom millwork, built-ins, and hardware tailored to your style/needs
- Choose from designer plumbing fixtures, natural stones & tile options
- Personalize spaces with designer lighting fixtures in different finishes