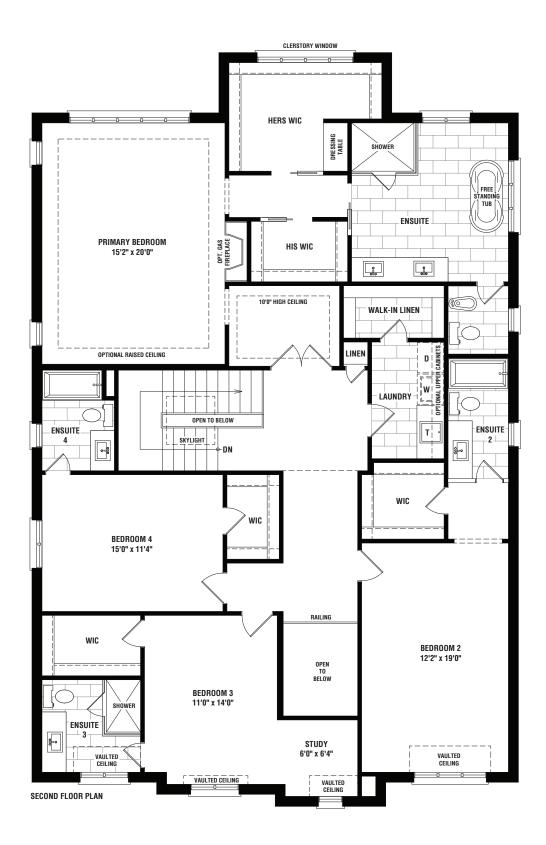

## AN EXCLUSIVE COLLECTION OF CUSTOM HOMES

Choose from five distinct architectural designs and layouts while working alongside Fulton Homes to customize the interiors to your exact taste. Indulge in spacious 2-storey executive residences featuring fortuitous open-concept designs, the flexibility of a finished basement, stunning deck & backyard areas, sizable 2-car garages, and so much more. Better still, enjoy all of it with the added luxury of nearly unlimited personalization options.