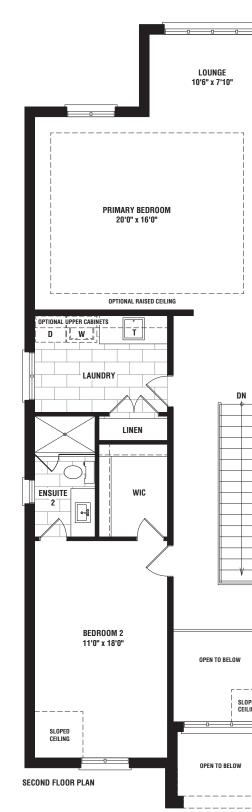

## AN EXCLUSIVE COLLECTION OF CUSTOM HOMES

Choose from five distinct architectural designs and layouts while working alongside Fulton Homes to customize the interiors to your exact taste. Indulge in spacious 2-storey executive residences featuring fortuitous open-concept designs, the flexibility of a finished basement, stunning deck & backyard areas, sizable 2-car garages, and so much more. Better still, enjoy all of it with the added luxury of nearly unlimited personalization options.

### FLATBUSH ELEV. A 4220 SQ. FT.

HARA

THE

Materials, specifications and floor plans are subject to change without notice. All renderings are artist's conceptions. All floor plans are approximate dimensions. Actual usable floor space may vary from the stated floor area. E. & O.E. 4210A