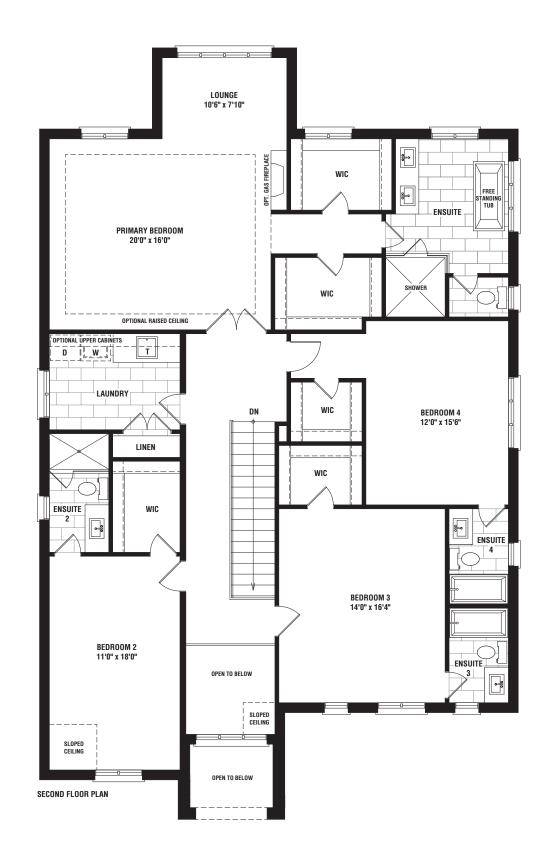

## AN EXCLUSIVE COLLECTION OF CUSTOM HOMES

Choose from five distinct architectural designs and layouts while working alongside Fulton Homes to customize the interiors to your exact taste. Indulge in spacious 2-storey executive residences featuring fortuitous open-concept designs, the flexibility of a finished basement, stunning deck & backyard areas, sizable 2-car garages, and so much more. Better still, enjoy all of it with the added luxury of nearly unlimited personalization options.