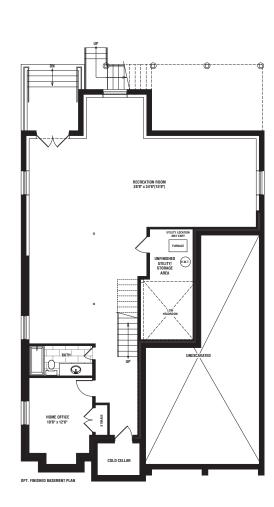

## AN EXCLUSIVE COLLECTION OF CUSTOM HOMES

Choose from five distinct architectural designs and layouts while working alongside Fulton Homes to customize the interiors to your exact taste. Indulge in spacious 2-storey executive residences featuring fortuitous open-concept designs, the flexibility of a finished basement, stunning deck & backyard areas, sizable 2-car garages, and so much more. Better still, enjoy all of it with the added luxury of nearly unlimited personalization options.