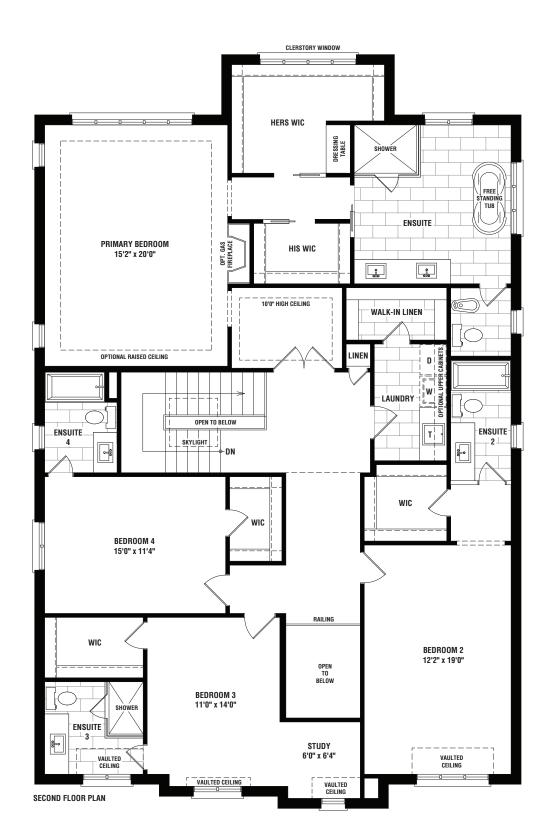

## AN EXCLUSIVE COLLECTION OF CUSTOM HOMES

Choose from five distinct architectural designs and layouts while working alongside Fulton Homes to customize the interiors to your exact taste. Indulge in spacious 2-storey executive residences featuring fortuitous open-concept designs, the flexibility of a finished basement, stunning deck & backyard areas, sizable 2-car garages, and so much more. Better still, enjoy all of it with the added luxury of nearly unlimited personalization options.

FLATBUSH ELEV. B 4220 SQ. FT.

HARA

THE

ATLANTIC 4485 SQ. FT.

CHARL

THAT