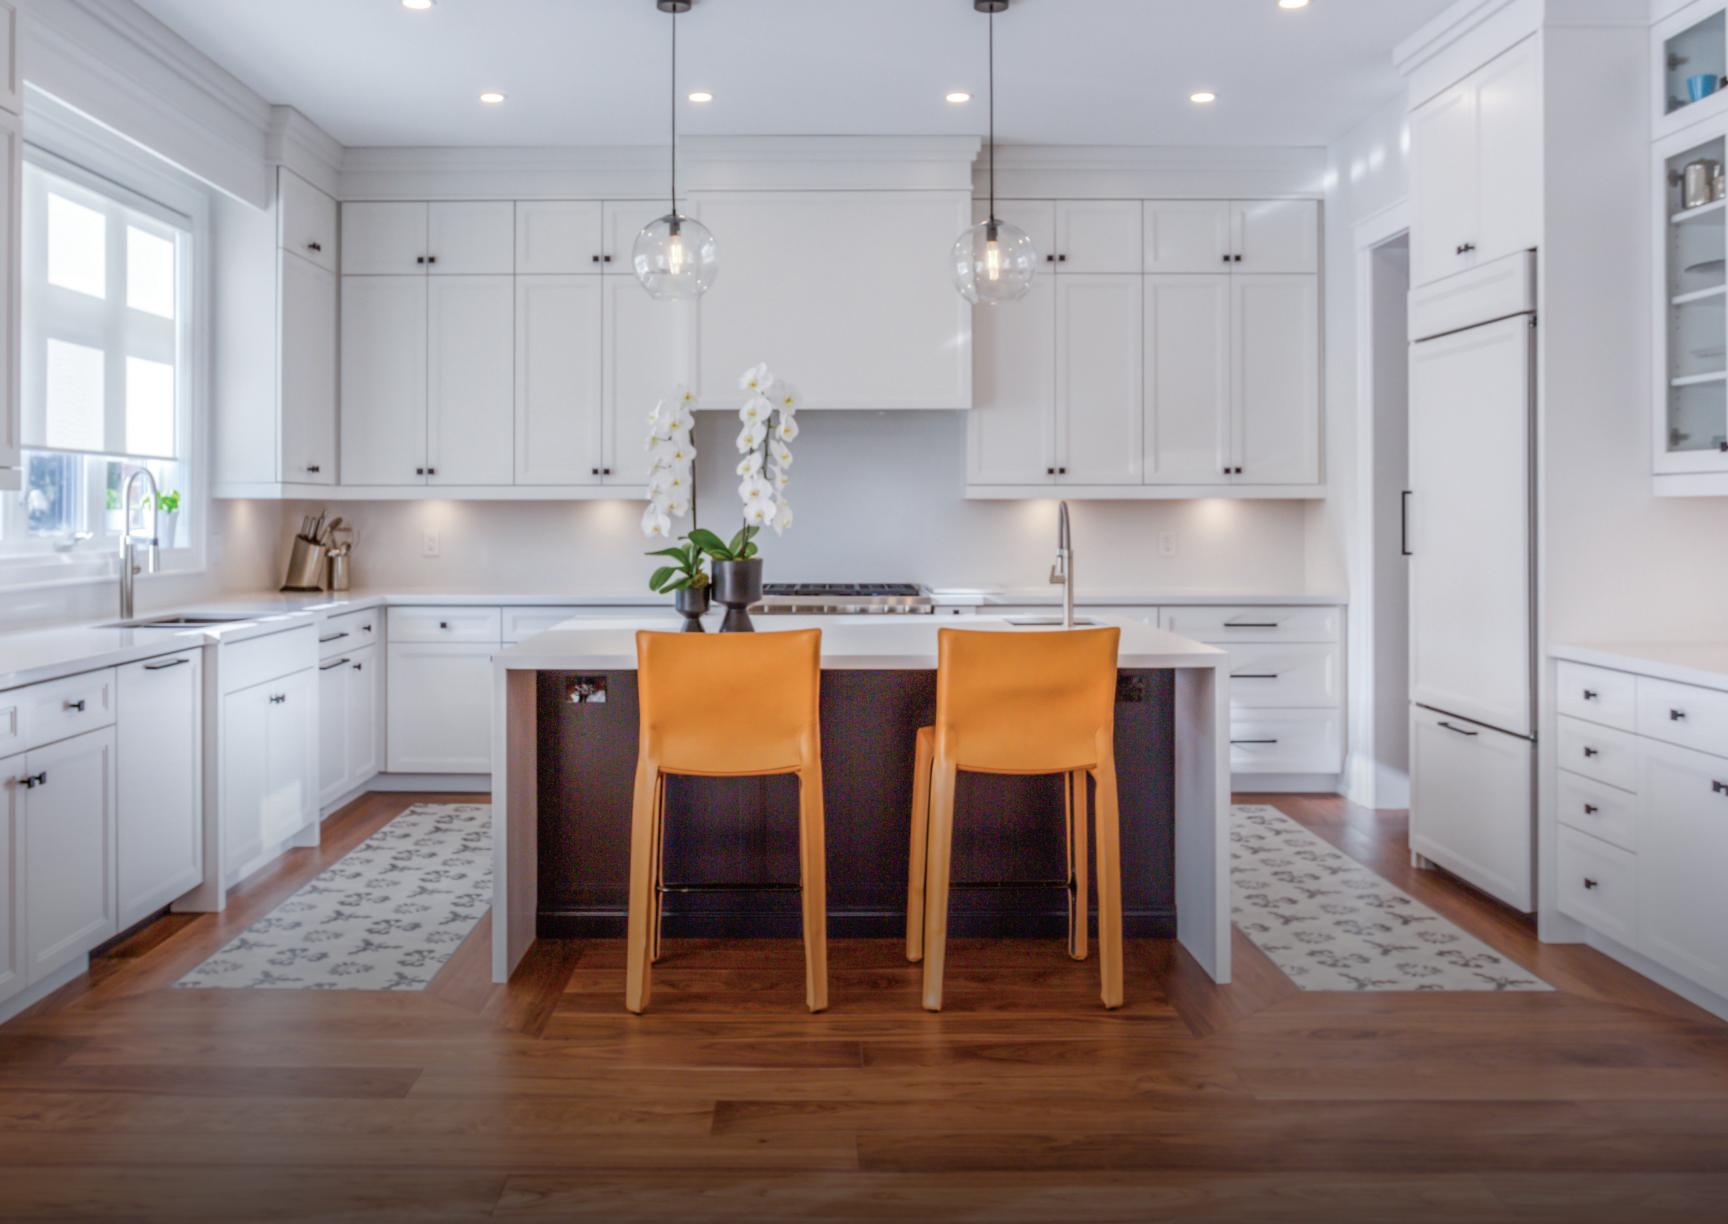

#### Customize Layout & Function (kitchen, bath & living spaces):

- Add/delete rooms to fit your family's needs
- Personalize spaces suit your style
- Configure layout to suit traffic flows

#### Customize Finishes & Fixtures (kitchen, bath & living spaces):

- Choose custom millwork, built-ins, and hardware tailored to your style/needs
- Choose from designer plumbing fixtures, natural stones & tile options
- Personalize spaces with designer lighting fixtures in different finishes