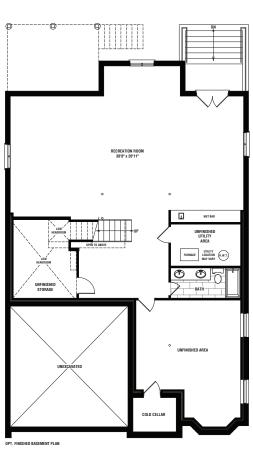

## AN EXCLUSIVE COLLECTION OF CUSTOM HOMES

Choose from five distinct architectural designs and layouts while working alongside Fulton Homes to customize the interiors to your exact taste. Indulge in spacious 2-storey executive residences featuring fortuitous open-concept designs, the flexibility of a finished basement, stunning deck & backyard areas, sizable 2-car garages, and so much more. Better still, enjoy all of it with the added luxury of nearly unlimited personalization options.