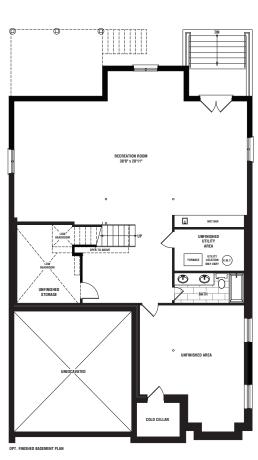

## AN EXCLUSIVE COLLECTION OF CUSTOM HOMES

Choose from five distinct architectural designs and layouts while working alongside Fulton Homes to customize the interiors to your exact taste. Indulge in spacious 2-storey executive residences featuring fortuitous open-concept designs, the flexibility of a finished basement, stunning deck & backyard areas, sizable 2-car garages, and so much more. Better still, enjoy all of it with the added luxury of nearly unlimited personalization options.

FLATBUSH ELEV. B 4220 SQ. FT.

HARA

THE

ATLANTIC 4485 SQ. FT.

CHARL

THAT