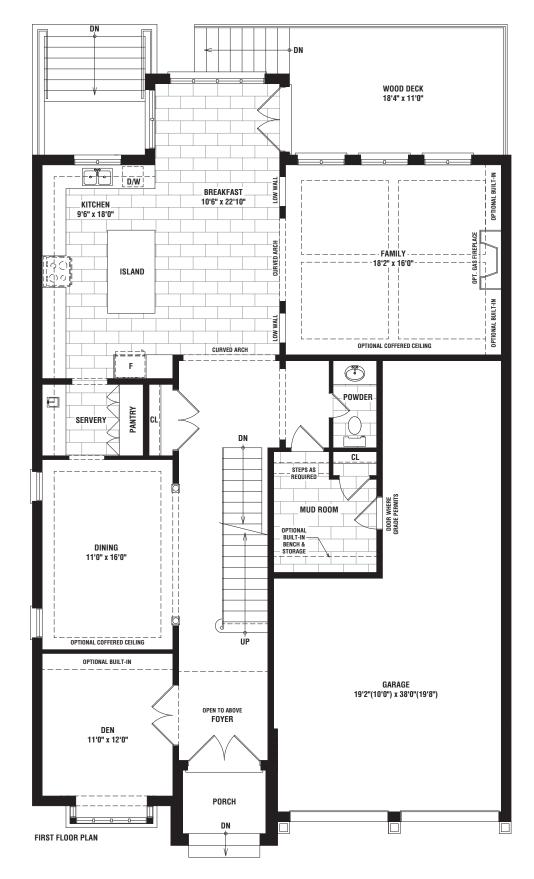

## AN EXCLUSIVE COLLECTION OF CUSTOM HOMES

Choose from five distinct architectural designs and layouts while working alongside Fulton Homes to customize the interiors to your exact taste. Indulge in spacious 2-storey executive residences featuring fortuitous open-concept designs, the flexibility of a finished basement, stunning deck & backyard areas, sizable 2-car garages, and so much more. Better still, enjoy all of it with the added luxury of nearly unlimited personalization options.