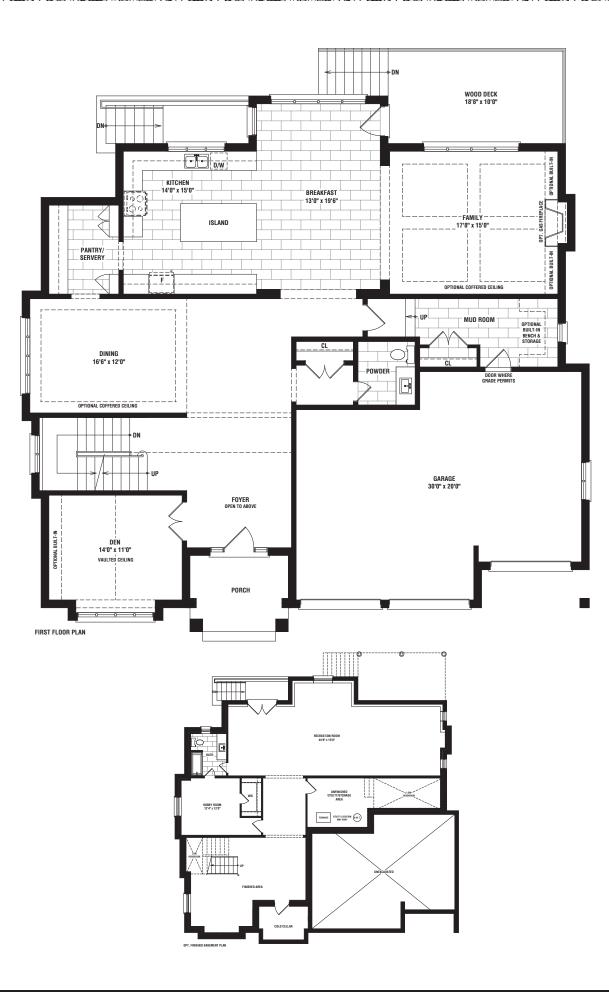

# **YOUR DREAM COME TRUE**

Elegance and exclusivity await at Carnwith Dr. W., just east of Way St. in central Brooklin. Offering a limited collection of exceptionally designed residences on lots surrounded by woodlands, no dream home is out of reach at hello Brooklin. These large plots provide the perfect setting for illustrious residences up to 4,445 sq. ft. - the ideal template for creating the home you've always wanted.

## AN EXCLUSIVE COLLECTION OF CUSTOM HOMES

Choose from five distinct architectural designs and layouts while working alongside Fulton Homes to customize the interiors to your exact taste. Indulge in spacious 2-storey executive residences featuring fortuitous open-concept designs, the flexibility of a finished basement, stunning deck & backyard areas, sizable 2-car garages, and so much more. Better still, enjoy all of it with the added luxury of nearly unlimited personalization options.