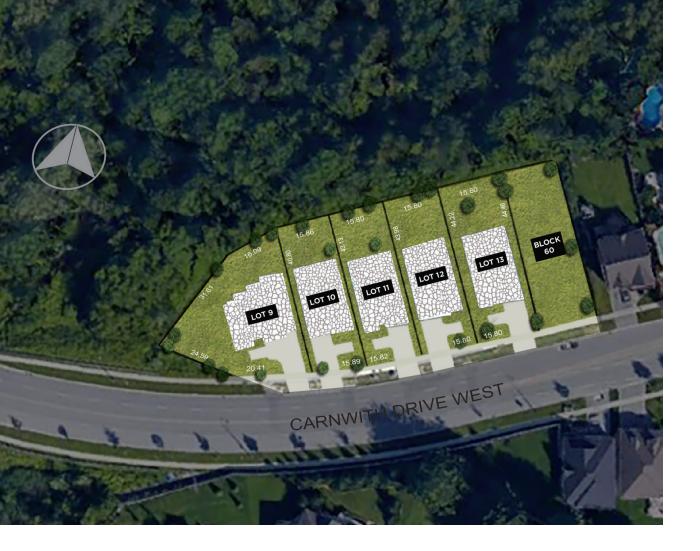

# **YOUR DREAM COME TRUE**

Elegance and exclusivity await at Carnwith Dr. W., just east of Way St. in central Brooklin. Offering a limited collection of exceptionally designed residences on lots surrounded by woodlands, no dream home is out of reach at hello Brooklin. These large plots provide the perfect setting for illustrious residences up to 4,445 sq. ft. - the ideal template for creating the home you've always wanted.

## AN EXCLUSIVE COLLECTION OF CUSTOM HOMES

Choose from five distinct architectural designs and layouts while working alongside Fulton Homes to customize the interiors to your exact taste. Indulge in spacious 2-storey executive residences featuring fortuitous open-concept designs, the flexibility of a finished basement, stunning deck & backyard areas, sizable 2-car garages, and so much more. Better still, enjoy all of it with the added luxury of nearly unlimited personalization options.