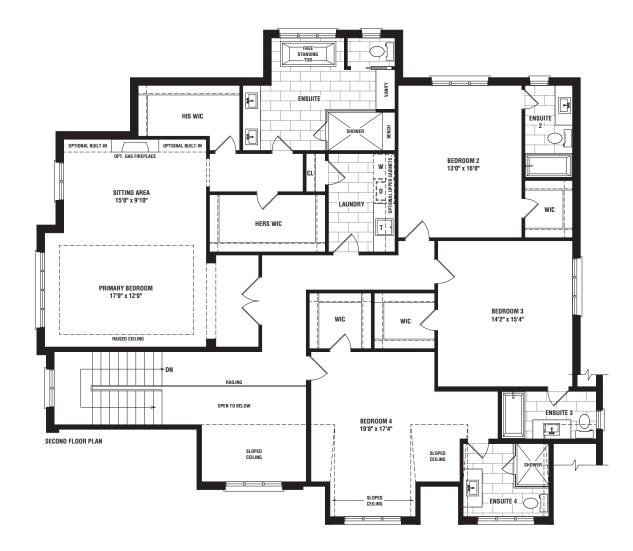

# **YOUR DREAM COME TRUE**

Elegance and exclusivity await at Carnwith Dr. W., just east of Way St. in central Brooklin. Offering a limited collection of exceptionally designed residences on lots surrounded by woodlands, no dream home is out of reach at hello Brooklin. These large plots provide the perfect setting for illustrious residences up to 4,445 sq. ft. - the ideal template for creating the home you've always wanted.

## AN EXCLUSIVE COLLECTION OF CUSTOM HOMES

Choose from five distinct architectural designs and layouts while working alongside Fulton Homes to customize the interiors to your exact taste. Indulge in spacious 2-storey executive residences featuring fortuitous open-concept designs, the flexibility of a finished basement, stunning deck & backyard areas, sizable 2-car garages, and so much more. Better still, enjoy all of it with the added luxury of nearly unlimited personalization options.