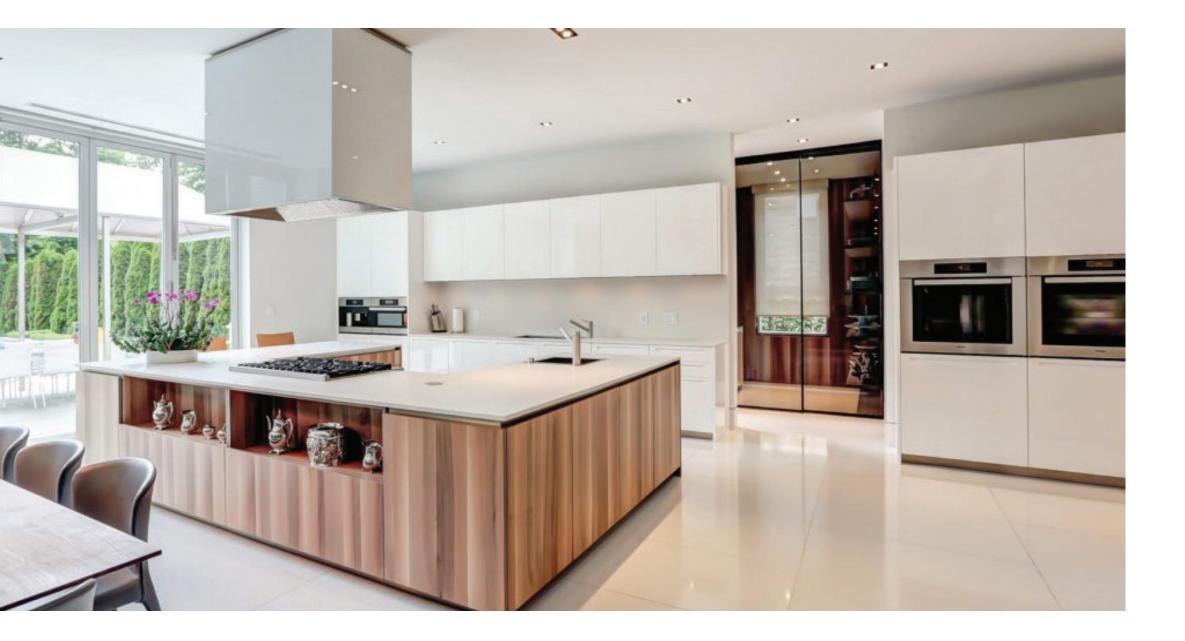

#### Customize Layout & Function (kitchen, bath & living spaces):

- Add/delete rooms to fit your family's needs
- Personalize spaces suit your style
- Configure layout to suit traffic flows

#### Customize Finishes & Fixtures (kitchen, bath & living spaces):

- Choose custom millwork, built-ins, and hardware tailored to your style/needs
- Choose from designer plumbing fixtures, natural stones & tile options
- Personalize spaces with designer lighting fixtures in different finishes