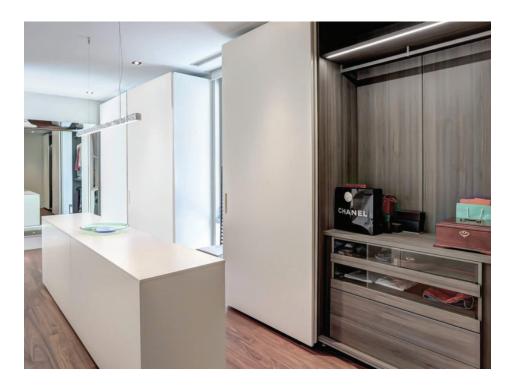

#### Customize Finishes & Fixtures (kitchen, bath & living spaces):

- Choose custom millwork, built-ins, and hardware tailored to your style/needs
- Choose from designer plumbing fixtures, natural stones & tile options
- Personalize spaces with designer lighting fixtures in different finishes

#### Specialty Room Considerations

- Games room/home theatres/gyms/golf simulator bays options
- Custom garage built-ins/storage tailored to your style/needs

Experience home like never before with beautifully crafted interior spaces designed just for you. With hello Brooklin, browse a catalogue of unmatched interior design choices suited to every homebuyer. Whatever your taste or style, you get to choose almost every aspect of your home in Brooklin's anticipated new home community.